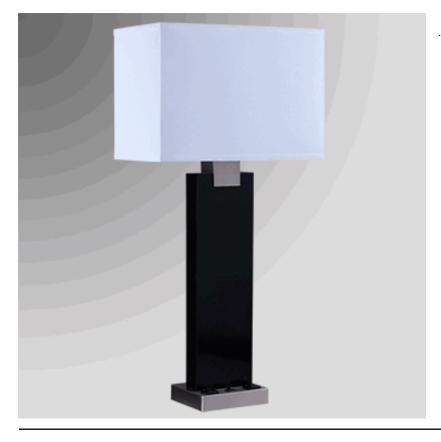

## 6334EHD

STAY ILLUMINATED

29"H Lamp Dimensions:

Lamp Finish: Custom Painted and Brushed Nickel

Switch: on/off rocker base switch

Bulb Wattage: Recommend 1100 lumen LED bulb, max rating

27 watt CFL

8' Silver 45° 3-prong grounded cord Cordset:

medium base Socket:

Base: 6"W, 5"D

Extension:

Arkansas Lighting 1701 S. 28th Street Van Buren, AR 72956

800-437-7656

Fax: 479-474-9007 www.arkansaslighting.com

0808100RLWNI Shade Part Number:

Shade Material: White Linen

Shade Dimensions: 8"x14"x8"x14"x10"

8.5" Harp:

Miscellaneous: with two convenience outlets

Options:

All specifications noted on this sheet match the photograph shown. Almost every line item has multiple options. Please contact your sales representative for more details.